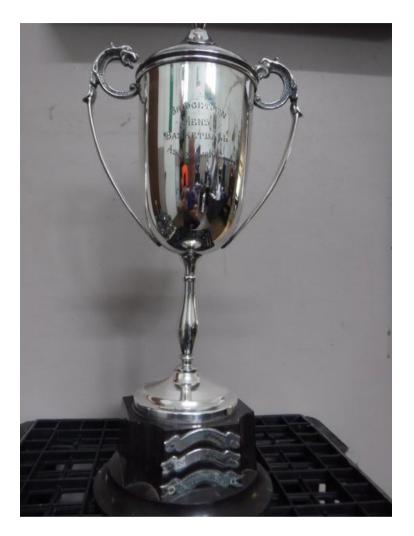

# Sporting days

A couple from Bridgetown found this trophy in the back of a cupboard and kindly donated it. The Donnelly River men's basketball team were running hot from 1957 to 1960!