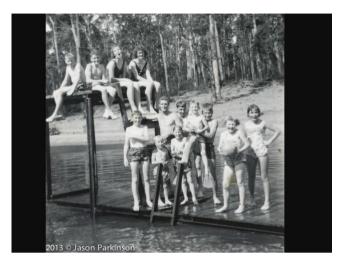

#### Memories

John Britten found this circa 1960 photo taken on the front lawn of his Mum and Dad's place. He has (to the best of his knowledge) inserted the names of those he remembers but one lady escapes him. There'll be some old Donnelly faithful's who will know her name!!