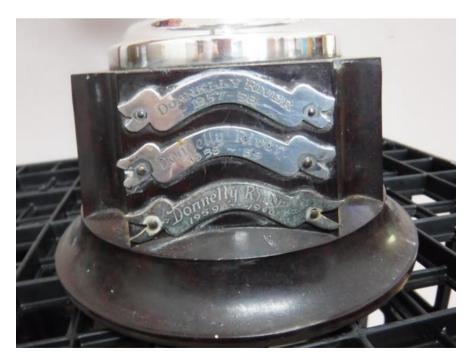

# Sporting days

A couple from Bridgetown found this trophy in the back of a cupboard and kindly donated it. The Donnelly River men's basketball team were running hot from 1957 to 1960!