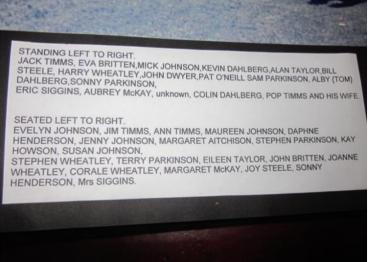

#### Memories

John Britten found this circa 1960 photo taken on the front lawn of his Mum and Dad's place. He has (to the best of his knowledge) inserted the names of those he remembers but one lady escapes him. There'll be some old Donnelly faithful's who will know her name!!