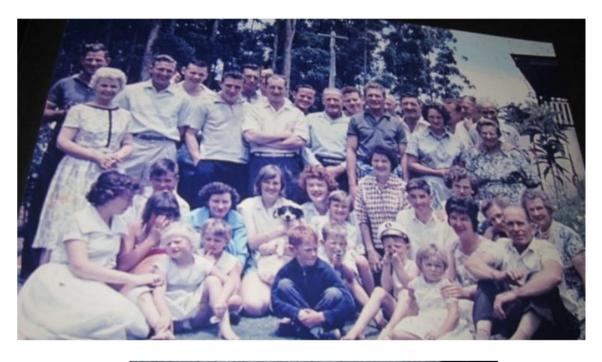

#### Memories

John Britten found this circa 1960 photo taken on the front lawn of his Mum and Dad's place. He has (to the best of his knowledge) inserted the names of those he remembers but one lady escapes him. There'll be some old Donnelly faithful's who will know her name!!